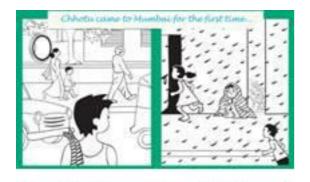

# (a) What did Chhotu think when he looked at the pipe?

**Ans.(a)** When Chhotu looked at the pipe, he thought that pipe is the safest place to live. Pipe can save him from strong winds, rain and cold.

## (b) How did Chhotu use the pipe?

Ans. (b) Chhotu used the pipe to sleep.

# STEP TO SUCCESS

| ( | (c) | Into which | parts did      | Chhotu                                  | divide the | e pipe | and its | surrounding | area? |
|---|-----|------------|----------------|-----------------------------------------|------------|--------|---------|-------------|-------|
|   |     | ,          | P 41. 10 41.41 | • • • • • • • • • • • • • • • • • • • • |            | P-P-   |         |             | ,     |

| Ans. (c) Chhotu divided the pipe and its surrounding a |
|--------------------------------------------------------|
|--------------------------------------------------------|

- (i) A part used to sleep or sleeping portion.
- (ii) A part used to cook food or cooking portion.
- (iii) A part for drying clothes. (iv) A part used for storing water.
- (v) A part where guests can sit or guest room.
- (d) In which part of this house would Chhotu like to spend most of his time?