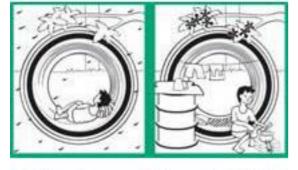

| Ans. (c) Chhotu divided the pipe and its surrounding a |
|--------------------------------------------------------|
|--------------------------------------------------------|

- (i) A part used to sleep or sleeping portion.
- (ii) A part used to cook food or cooking portion.
- (iii) A part for drying clothes. (iv) A part used for storing water.
- (v) A part where guests can sit or guest room.
- (d) In which part of this house would Chhotu like to spend most of his time?

**Ans.** (d) Chhotu would like to spend most of his time at the part where guests can come and sit.